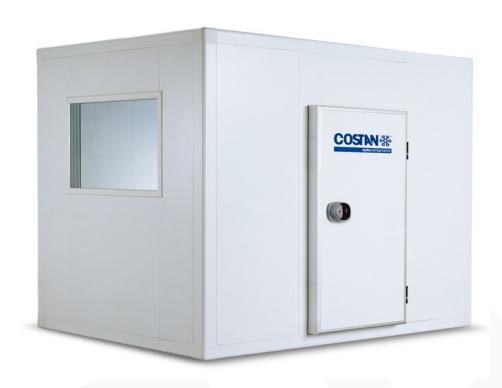

## Coldrooms EUROCARGO ULTRA









## Product categories





































| EUROCARGO ULTRA                    |      |      |
|------------------------------------|------|------|
| Thickness mm                       | 60   | 100  |
| Thermal Conductance (W/m2.K)       | 0.34 | 0.21 |
| Thermal Conductance (kcal/m2.h.°C) | 0.29 | 0.18 |
| Suggested Use                      | 0    | -25  |



## Legend



Meat



Chicken





Pre-packed fish



Delicatessen



Cheese



Dairy products



Gastronomy



**Pastries** 



Pre-packed fruit and vegetables



Fruits and Vegetables



Sandwiches



Drinks



Pizza



**Bread** 



Frozen food and ice



Off-cycle defrost



Electric defrost



Hot-gas defrosting system



Manual defrost



Ventilated



Static



Incorporated condensing unit



Remote con