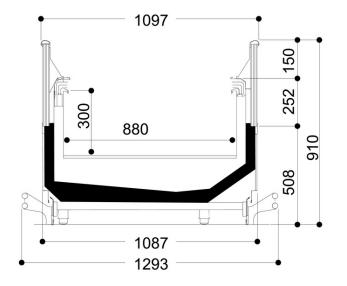

### **Technical features**

| WHALE 1000 G             |           |             |             |  |
|--------------------------|-----------|-------------|-------------|--|
| Length mm                |           | 2500        | 3750        |  |
| WHALE 1000 G             |           | ٠           | ٠           |  |
| Display area m2          |           | 2.00        | 3.00        |  |
| Loading area m2          |           | 2.70        | 4.00        |  |
| Net storage capacity dm3 |           | 658.00      | 978.00      |  |
| End thickness mm         | Panoramic | 70 (+ 104 ) |             |  |
| Blind                    |           | 51 (+       | 51 (+ 104 ) |  |